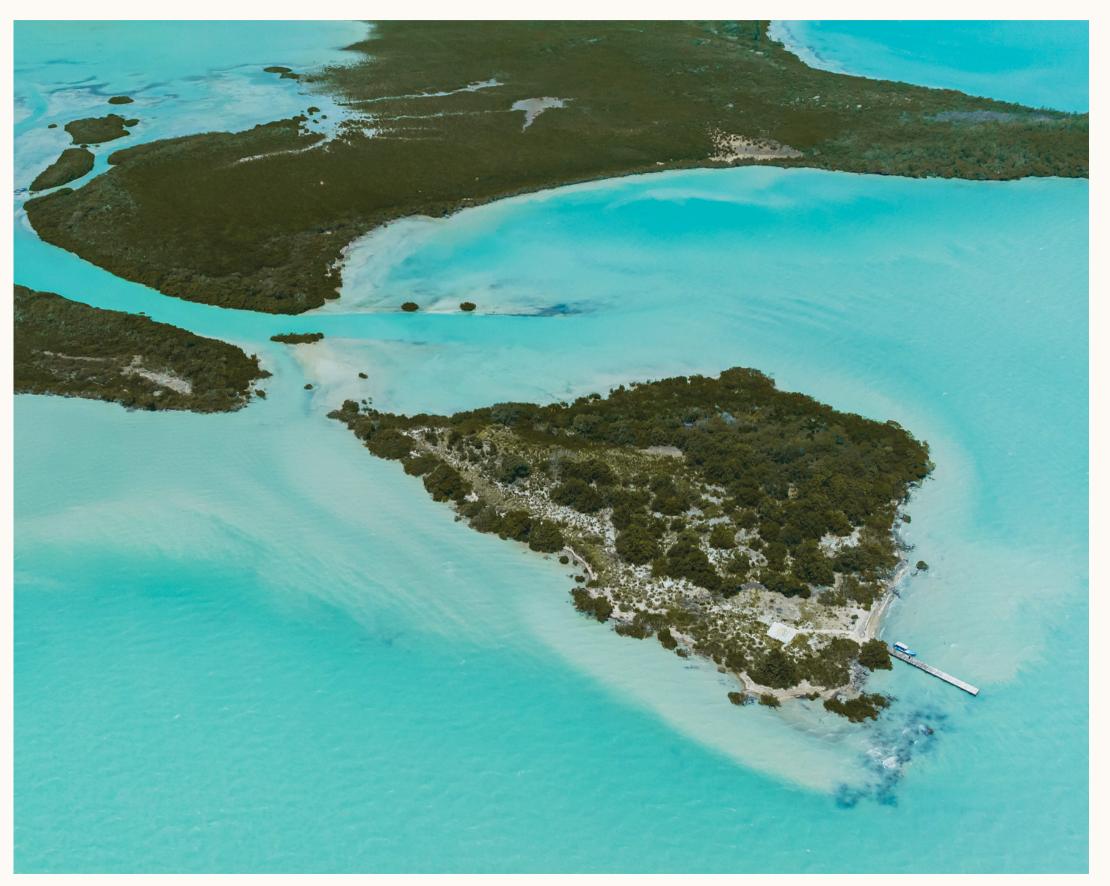

## EXCLUSIVE PRIVATE ISLAND

COROZAL DISTRICT, BELIZE

A rare and exceptional chance to own a pristine private island, a true hidden gem surrounded by crystal-clear waters, offering a sense of escape and a feeling beyond the ordinary.

With no pre-existing construction, this island offers a unique opportunity for buyers to bring their vision to life and to have the freedom to design and build according to their needs. The island ensures effortless access and privacy with a dedicated helipad for seamless arrivals and departures, and a well-designed docking facility to accommodate a yacht.

## **FEATURES**

- Private island of 36,300 square meters
- Private sandy beaches
- Seller financing available
- Existing helicopter pad and docking facility for a yacht
- · Construction subject to obtaining necessary permits
- Upcoming luxury hotel resort nearby (separate listing)
- Proposed airport nearby (small planes/private jets)
- · High potential for value appreciation
- 30 miles from Belize City
- 12 miles to San Pedro Town