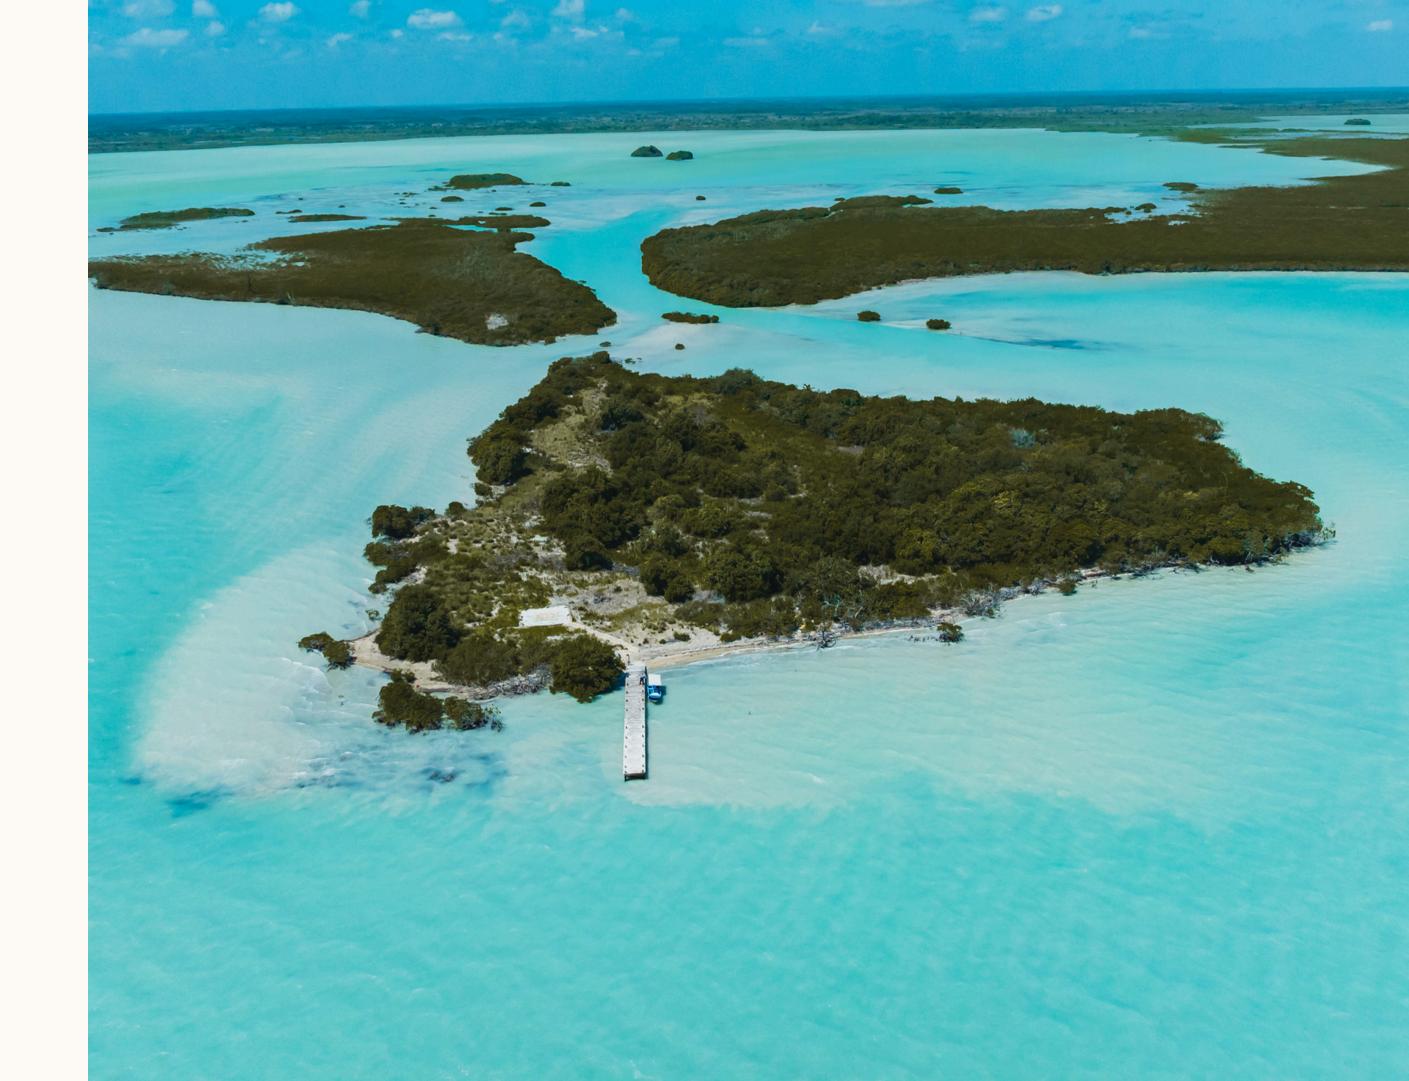

## EXCLUSIVE PRIVATE ISLAND

COROZAL DISTRICT, BELIZE

A rare and exceptional chance to own a pristine private island, a true hidden gem surrounded by crystal-clear waters, offering a sense of escape and a feeling beyond the ordinary.

With no pre-existing construction, this island offers a unique opportunity for buyers to bring their vision to life and to have the freedom to design and build according to their needs. The island ensures effortless access and privacy with a dedicated helipad for seamless arrivals and departures, and a well-designed docking facility to accommodate a yacht.

## **FEATURES**

- Private island of 36,300 square meters
- Private sandy beaches
- Seller financing available
- Existing helicopter pad and docking facility for a yacht
- · Construction subject to obtaining necessary permits
- Upcoming luxury hotel resort nearby (separate listing)
- Proposed airport nearby (small planes/private jets)
- · High potential for value appreciation
- 30 miles from Belize City
- 12 miles to San Pedro Town