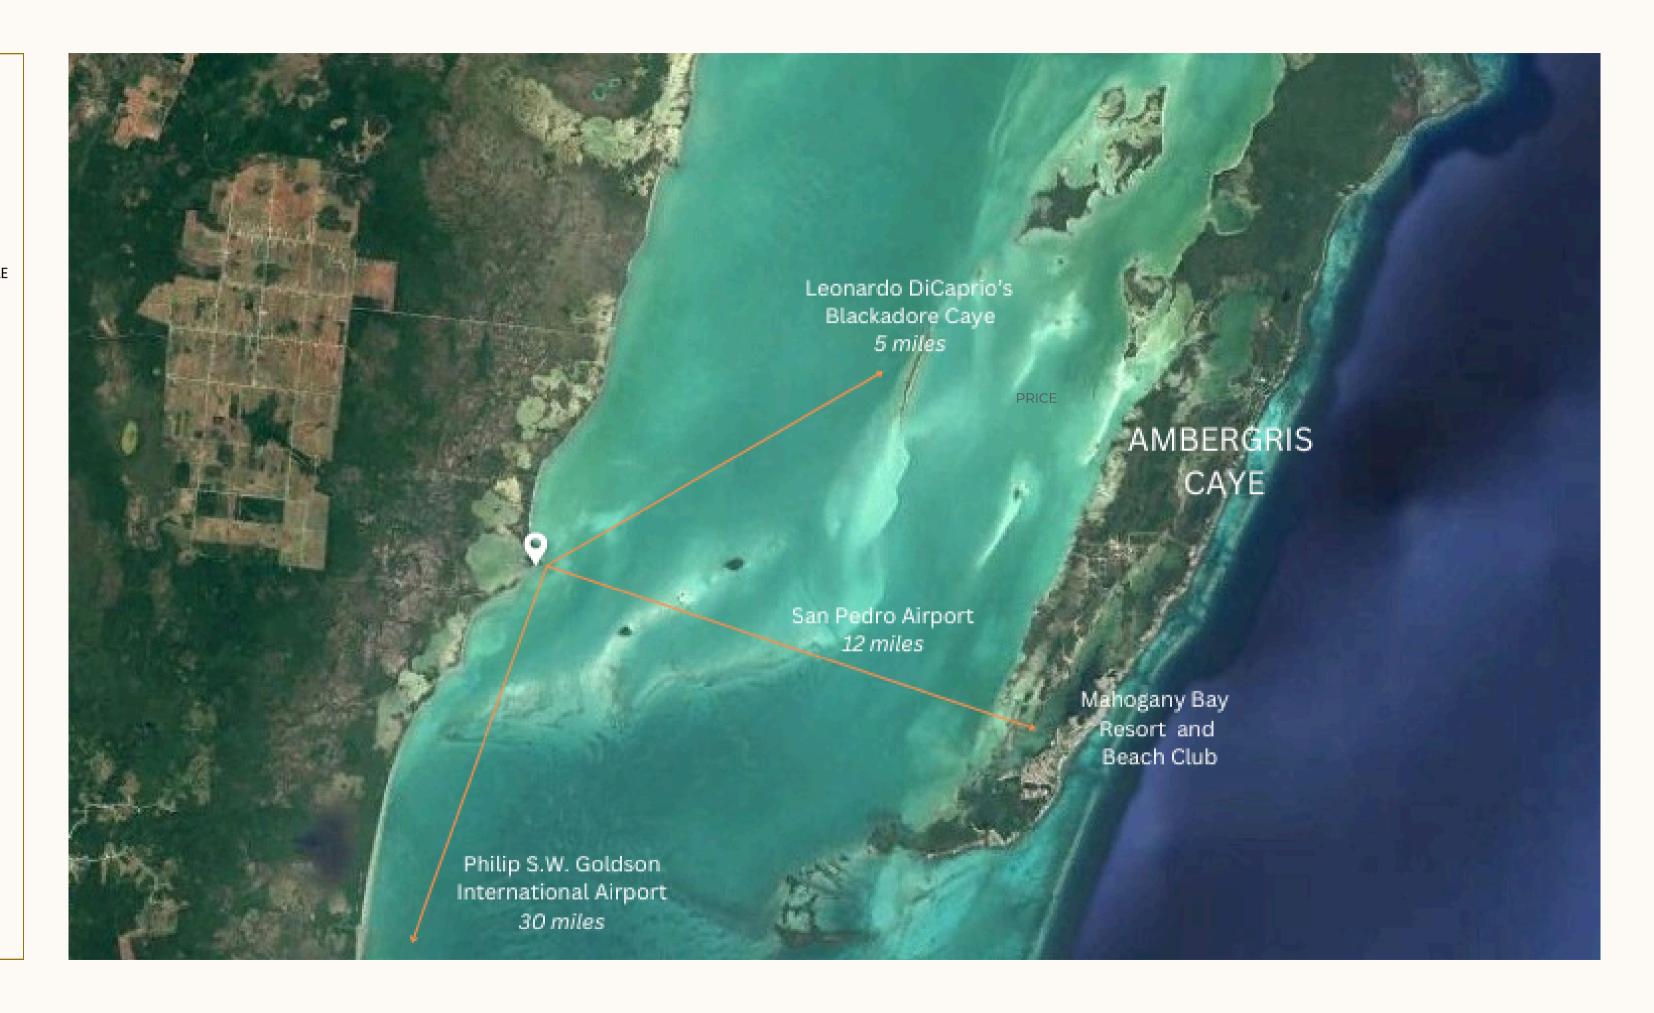

PRICE

**\$1,900,000 USD**SELLER FINANCING AVAILABLE

......

TOTAL M2

36,300

......

BELIZE CITY

30 MILES

## **FEATURES**

- Private island of 36,300 square meters
- Private sandy beaches
- Seller financing available
- Existing helicopter pad and docking facility for a yacht
- · Construction subject to obtaining necessary permits
- Upcoming luxury hotel resort nearby (separate listing)
- Proposed airport nearby (small planes/private jets)
- · High potential for value appreciation
- 30 miles from Belize City
- 12 miles to San Pedro Town