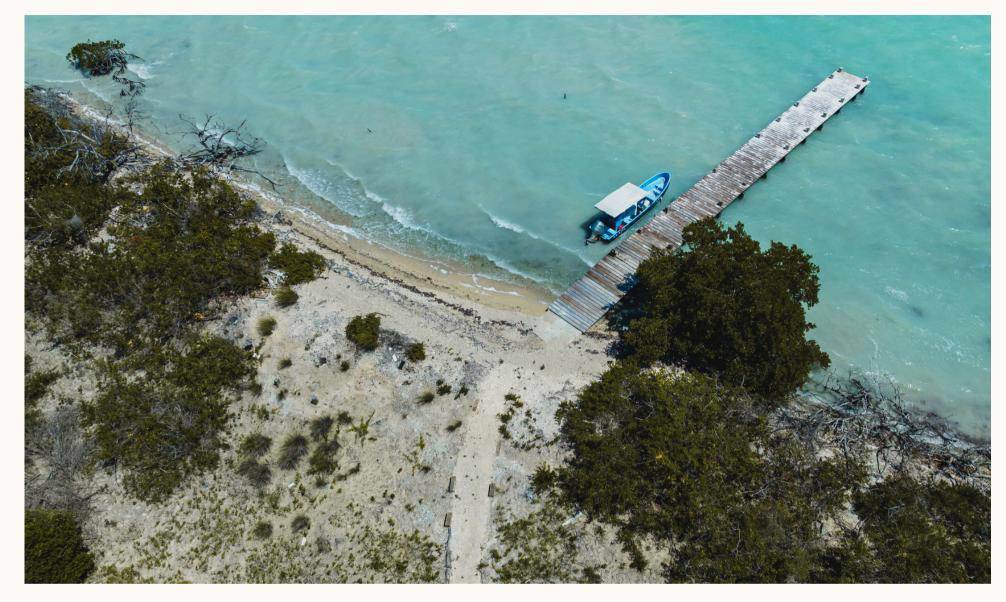

With no pre-existing construction, this island offers a unique opportunity for buyers to bring their vision to life and to have the freedom to design and build according to their needs. The island ensures effortless access and privacy with a dedicated helipad for seamless arrivals and departures, and a well-designed docking facility to accommodate a yacht.

## **FEATURES**

- Private island of 36,300 square meters
- Private sandy beaches
- Seller financing available
- Existing helicopter pad and docking facility for a yacht
- · Construction subject to obtaining necessary permits
- Upcoming luxury hotel resort nearby (separate listing)
- Proposed airport nearby (small planes/private jets)
- · High potential for value appreciation
- 30 miles from Belize City
- 12 miles to San Pedro Town